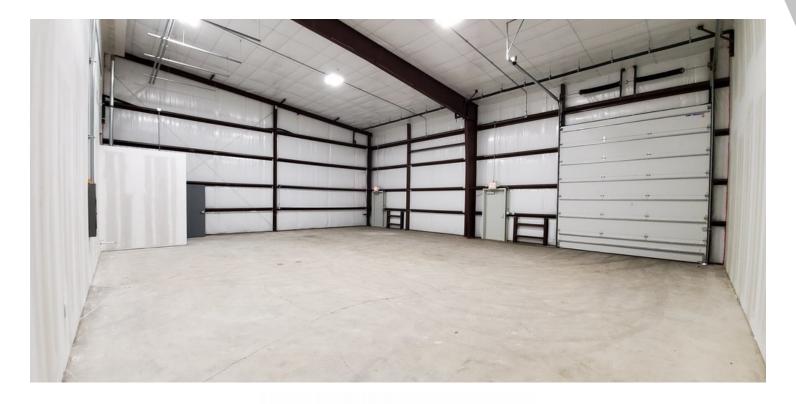

#### **PROPERTY OVERVIEW**

NET LEASED INVESTMENT - 8,000 SF INDUSTRIAL-FLEX SPACE. This portfolio consists of five (5) units in South Forest Business Park. Property includes two (2) - 2,000 SF (40' x 50') unconditioned flex-warehouse spaces, each with a 14' high roll up door and restroom and three (3) units built out as office and storage space, each with a restroom (floor plans vary. Tenants responsible for all utilities. Water is included with association fees. Association fees also include roof and structure. 6% CAP (2022). \$92,486 NOI (2022).