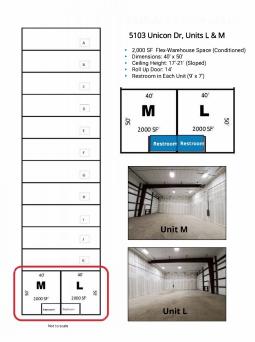

#### **PROPERTY OVERVIEW**

NET LEASED INVESTMENT - 8,000 SF INDUSTRIAL-FLEX SPACE. This portfolio consists of five (5) units in South Forest Business Park. Property includes two (2) - 2,000 SF (40' x 50') unconditioned flex-warehouse spaces, each with a 14' high roll up door and restroom and three (3) units built out as office and storage space, each with a restroom (floor plans vary. Tenants responsible for all utilities. Water is included with association fees. Association fees also include roof and structure. 6% CAP (2022). \$92,486 NOI (2022).