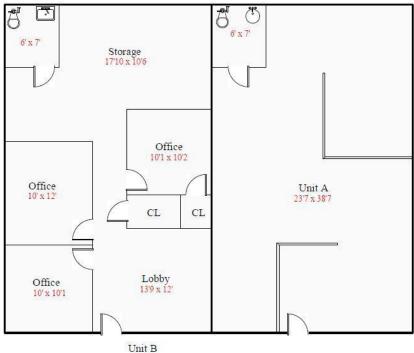

#### **PROPERTY OVERVIEW**

NET LEASED INVESTMENT - 8,000 SF INDUSTRIAL-FLEX SPACE. This portfolio consists of five (5) units in South Forest Business Park. Property includes two (2) - 2,000 SF (40' x 50') unconditioned flex-warehouse spaces, each with a 14' high roll up door and restroom and three (3) units built out as office and storage space, each with a restroom (floor plans vary. Tenants responsible for all utilities. Water is included with association fees. Association fees also include roof and structure. 6% CAP (2022). \$92,486 NOI (2022).