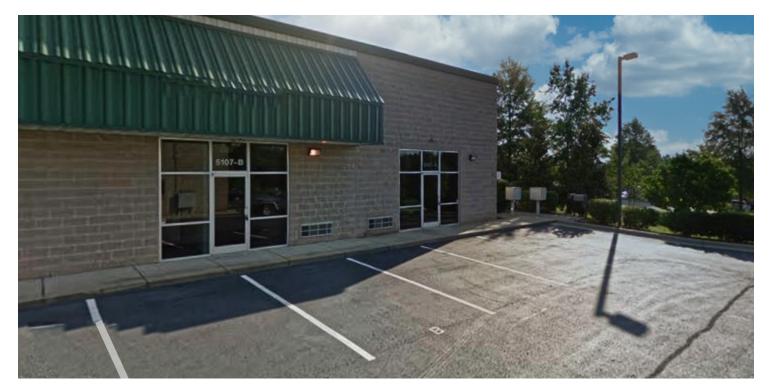

#### **PROPERTY OVERVIEW**

NET LEASED INVESTMENT - 8,000 SF INDUSTRIAL-FLEX SPACE. This portfolio consists of five (5) units in South Forest Business Park. Property includes two (2) - 2,000 SF (40' x 50') unconditioned flex-warehouse spaces, each with a 14' high roll up door and restroom and three (3) units built out as office and storage space, each with a restroom (floor plans vary. Tenants responsible for all utilities. Water is included with association fees. Association fees also include roof and structure. 6% CAP (2022). \$92,486 NOI (2022).

#### **PROPERTY HIGHLIGHTS**

- 5 Leased Units
- NOI = \$92,486 (2022)
- Cap Rate = 6% (2022)
- · Water Included with Association Fees
- · Tenants Pay Utilities