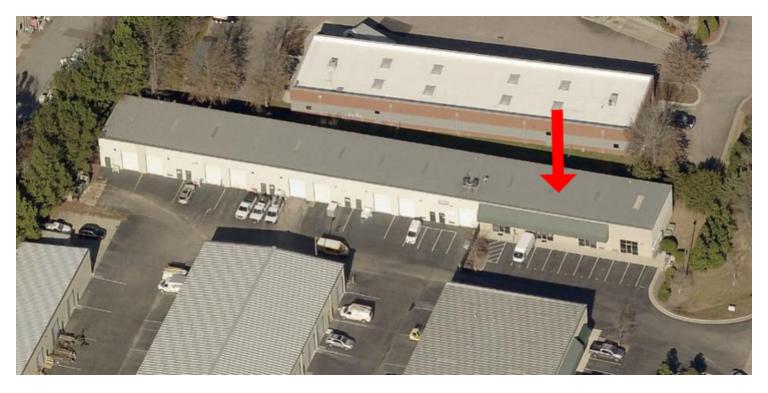

#### **PROPERTY OVERVIEW**

NET LEASED INVESTMENT - 8,000 SF INDUSTRIAL-FLEX SPACE. This portfolio consists of five (5) units in South Forest Business Park. Property includes two (2) - 2,000 SF (40' x 50') unconditioned flex-warehouse spaces, each with a 14' high roll up door and restroom and three (3) units built out as office and storage space, each with a restroom (floor plans vary. Tenants responsible for all utilities. Water is included with association fees. Association fees also include roof and structure. 6% CAP (2022). \$92,486 NOI (2022).

#### **PROPERTY HIGHLIGHTS**

- 5 Leased Units
- NOI = \$92,486 (2022)
- Cap Rate = 6% (2022)
- · Water Included with Association Fees
- · Tenants Pay Utilities